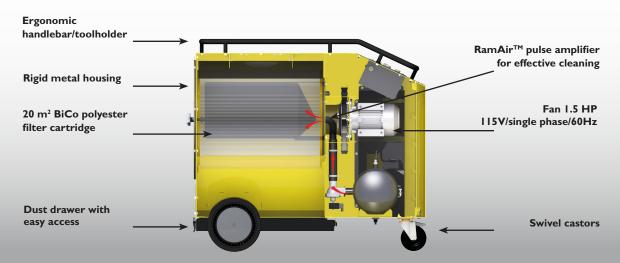

#### **FEATURES MOBILEPRO**

### FILTER CARTRIDGES LAST LONGER

Filter life is not only determined by cleaning efficiency but more often by the strength of the bonding between the fibers in the media. Most cartridges fail when the bonding breaks. This causes an immediate pressure drop and a decrease in airflow, the result — costly filter cartridge replacements. Plymovent's BiCo polyester filter cartridges are based upon the latest state of the art *Bio-Component Technology*. This technology guarantees consistent quality and strength which produces a much longer cartridge life.

#### LOW OPERATIONAL COSTS

The MobilePro features a RamAir<sup>TM</sup> pulse amplifier, a powerful part of the reverse pulse cleaning system, that enhances the cleaning efficiency. A RamAir<sup>TM</sup> pulse amplifier is placed in the filter cartridge and disperses the pulse energy directly to the filter medium. The results are significant: cleaner filter; lower pressure drop, less compressed air and energy consumption. RamAir<sup>TM</sup> means low operational costs.

#### WHY MOBILEPRO

Built for front line service in demanding conditions and busy work environments, The MobilePro is a premium product, without the premium price, robust and made to last.

- **V** Compressed air cleaning with patented Ram-Air<sup>™</sup>
- **Mobile & Versatile to suit most shop needs**
- **▼** Self-cleaning long life filter cartridge
- **☑** Durable High Quality Product
- **▼** Steel Cabinet Construction
- ✓ Low Cost, High Quality