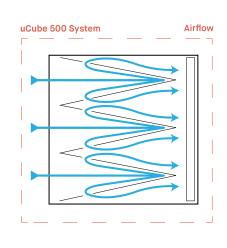

# LIGHT

The uCube L range is dedicated to fast dry light paints like air-dry enamels, clear coats, nitrocellulose, air-dry primers, etc...

- ✓ Capacity: up to 80 kg/m2 45 lbs/cube
- ✓ Efficiency: up to 99%