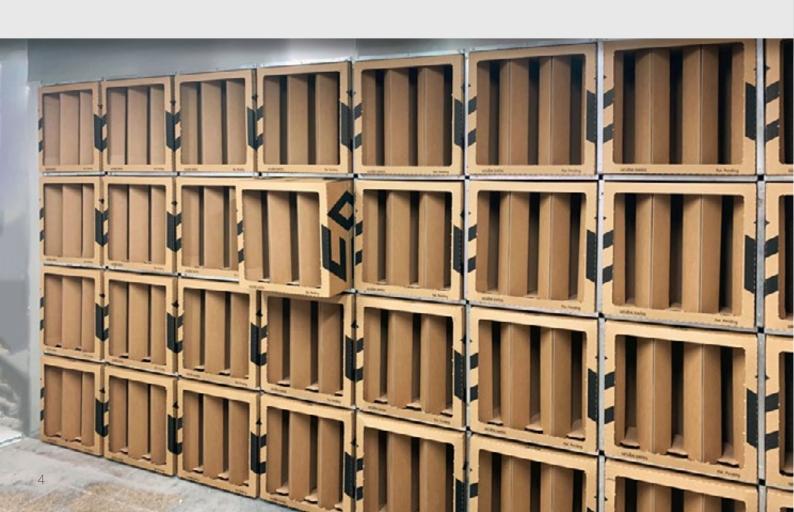

ncy. Our universal cube was born in early 2019 and adapted to heavy paints. It is the highest loading capacity filter on the market.

Aerem Industrie group developed in 2023 the SPRAYMESH filter. This expanded paper type filter, together with our Andreae filters line and our UCUBE filters line, positions Aerem as the only over spray exhaust filter manufacturer in the world with a full range of filters meeting all paint types and all spray booth configurations.

This accumulated knowledge led us to develop (available mid-2024) a new version of our uCube integrating our new Spraymesh filter technology dedicated to fast drying paints.

All our research and development make our global uCube range an easy product to assemble and to install, reducing costs and optimizing transport and storage.



# **TECHNOLOGIES**

## **HEAVY**

### Loader:

At first, the Loader will filter 74% of the paint.

### Catcher:

Then, the Catcher will stop 24% of the extra paint thanks to its polyester filter.

### Perfector:

And finally, the Perfector will trap the remaining particles to achieve a 99,8% filtration efficiency.





## **LIGHT**

### Collector:

Spraymesh CAPACITY paint collector; 8 layers of woven paper mesh fixed on a strong cardboard structure to create deep deposit areas.

### Perfector:

And finally, the Perfector will trap the remaining particles to achieve a 99,8% filtration efficiency. Available in 2 different grades of paint particles filtration.





# Why choose uCube?

✓ Adapted to all paint types and applications

✓ Modular systems

✓ Cost efficient

✓ Up to 100 kg loadin