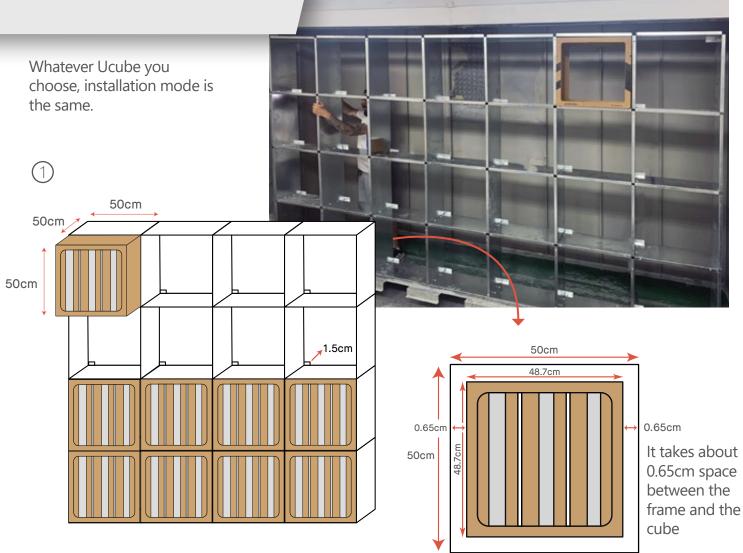

# uCube Cabin Installation

Apply tape all around the frame to maintain the cube.

We offer uCube 500 or uCube 300 depending on the space you have for the installation depth.