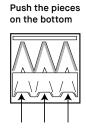

# LIGHT - INSTALLATION GUIDE 300 & 500

Perfector should be installed according to Ucube type

300 & 500