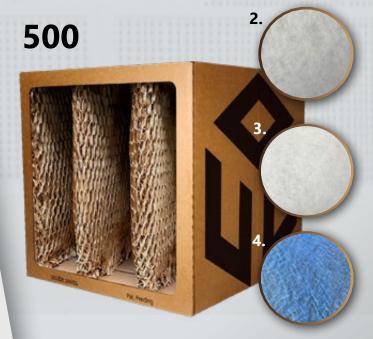

## 500

**Dimensions:** 

**Lenght:** 48,7 cm - 19 11/64 in

**Height:** 48,7 cm - 19 11/64 in

Width: 49,7 cm - 19 9/16 in

Recommended Air Velocity: 0.8 to 2 m/s

- 160 to 400 ft/min

Initial Pressure Drop: 35 Pa at 0.8 m/s to 130 Pa at 2 m/s

0.14" WC at 150 ft/min to 0.5" WC at 400 ft/min

Max Pressure Drop: 1000 Pa – 4" WC

300

Code: UC300H1

500

Code: UC500H1

# LIGHT

Available in 3 different versions to improve find the best balance loading / efficiency according to paint type:

- 1. Collector
- 2. Collector + perfector with dedicated paint polyester
- 3. Collector + perfector with air filtration polyester
- 4. Collector + perfector with fiber glass