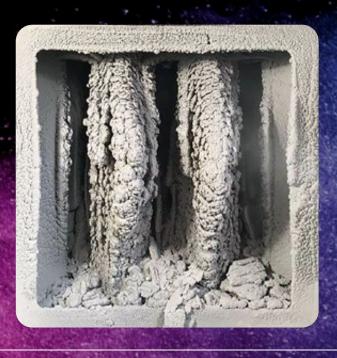

# The Universal Cube

uCube was developed by AEREM, based on the inertia separation technology using the best of the existing and recyclable raw materials, namely cardboard and polyester. The mix of these materials gave the best loading capacity and filtration efficiency. Our universal cube was born in early 2019 and adapted to heavy paints. It is the highest loading capacity filter on the market.

# **HEAVY**

The uCube H range is dedicated to heavy, sticky paints which dry slowly like primers, adhesives, bake dry enamels, epoxies, frit, etc..

- ✓ Charge: Over 30kg
- ✓ Efficiency: 99,45%

## 300

**Dimensions:** 

**Lenght:** 48,7 cm - 19 11/64 in

**Height:** 48,7 cm - 19 11/64 in

Width: 29,7 cm - 11 16/16 in

Recommended Air Velocity: 0.8 to 2 m/s

- 160 to 400 ft/min

Initial Pressure Drop: 20 Pa at 0.8 m/s to 90 Pa at 2 m/s