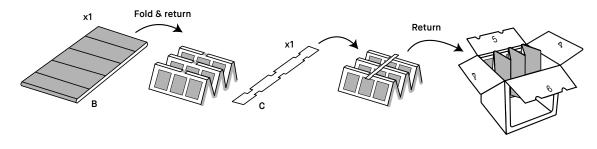

# LIGHT

Available in 3 different versions to improve find the best balance loading / efficiency according to paint type:

- 1. Collector
- 2. Collector + perfector with dedicated paint polyester
- 3. Collector + perfector with air filtration polyester
- 4. Collector + perfector with fiber glass

# LIGHT - INSTALLATION GUIDE 300 & 500

Perfector should be installed according to Ucube type

300 & 500