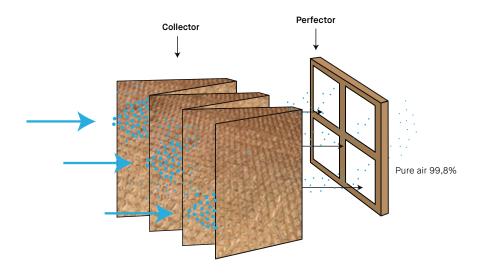

## **LIGHT**

### Collector:

Spraymesh CAPACITY paint collector; 8 layers of woven paper mesh fixed on a strong cardboard structure to create deep deposit areas.

### Perfector:

And finally, the Perfector will trap the remaining particles to achieve a 99,8% filtration efficiency. Available in 2 different grades of paint particles filtration.