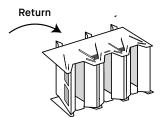

# The Universal Cube

uCube was developed by AEREM, based on the inertia separation technology using the best of the existing and recyclable raw materials, namely cardboard and polyester. The mix of these materials gave the best loading capacity and filtration efficiency. Our universal cube was born in early 2019 and adapted to heavy paints. It is the highest loading capacity filter on the market.

# uCube Cabin Installation

Apply tape all around the frame to maintain the cube.

We offer uCube 500 or uCube 300 depending on the space you have for the installation depth.