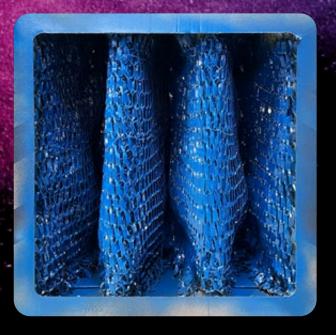

### Collector:

Spraymesh CAPACITY paint collector; 8 layers of woven paper mesh fixed on a strong cardboard structure to create deep deposit areas.

# LIGHT

The uCube L range is dedicated to fast dry light paints like air-dry enamels, clear coats, nitrocellulose, air-dry primers, etc...

- ✓ Capacity: up to 80 kg/m2 45 lbs/cube
- ✓ Efficiency: up to 99%

# LIGHT

Available in 3 different versions to improve find the best balance loading / efficiency according to paint type:

- 1. Collector
- 2. Collector + perfector with dedicated paint polyester
- 3. Collector + perfector with air filtration polyester
- 4. Collector + perfector with fiber glass