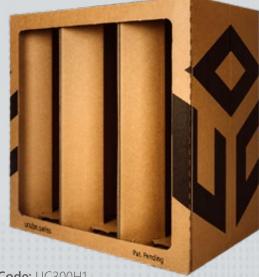

## 300

**Dimensions:** 

**Lenght:** 48,7 cm - 19 11/64 in

**Height:** 48,7 cm - 19 11/64 in

Width: 29,7 cm - 11 16/16 in

Recommended Air Velocity: 0.8 to 2 m/s

- 160 to 400 ft/min

Initial Pressure Drop: 20 Pa at 0.8 m/s to 90 Pa at 2 m/s

0.14" WC at 150 ft/min to 0.5" WC at 400 ft/min

Max Pressure Drop: 1000 Pa – 4" WC

300

Code: UC300H1

500

Code: UC500H1

# HEAVY - INSTALLATION GUIDE 300 & 500

Same box, multiple versions adapted to application types.