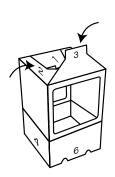

# LIGHT - INSTALLATION GUIDE 300 & 500

Perfector should be installed according to Ucube type

300 & 500