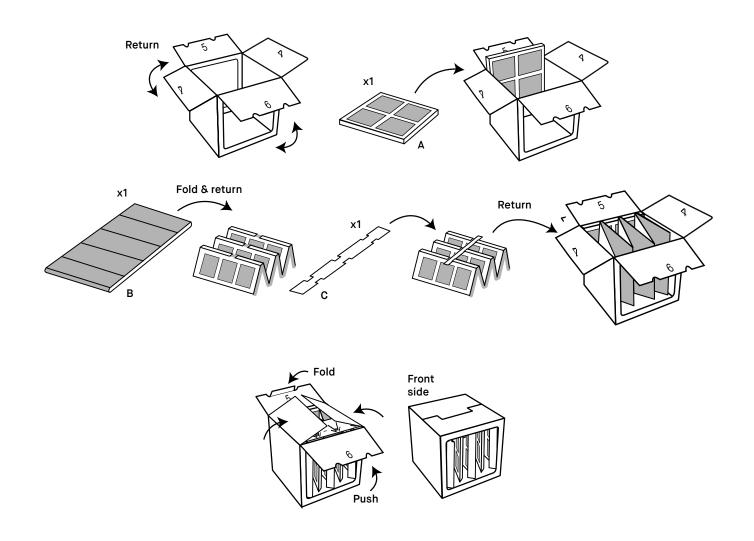

# HEAVY - INSTALLATION GUIDE 300 & 500

Same box, multiple versions adapted to application types.

# 300

# **500**

The set-up videos are available here: www.ucube.swiss

Aerem Youtube Channel