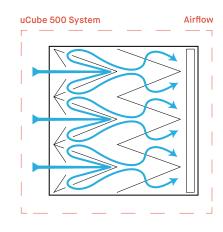

# **HEAVY**

The uCube H range is dedicated to heavy, sticky paints which dry slowly like primers, adhesives, bake dry enamels, epoxies, frit, etc..

- ✓ Charge: Over 30kg
- ✓ Efficiency: 99,45%