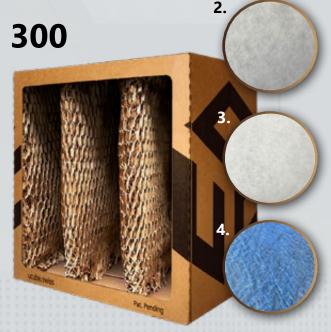

## 300

**Dimensions:** 

**Lenght:** 48,7 cm - 19 11/64 in

**Height:** 48,7 cm - 19 11/64 in

Width: 29,7 cm - 11 16/16 in

Recommended Air Velocity: 0.8 to 2 m/s

- 160 to 400 ft/min

Initial Pressure Drop: 20 Pa at 0.8 m/s to 90 Pa at 2 m/s

0.08" WC at 150 ft/min to 0.35" WC at 400 ft/min

Max Pressure Drop: 1000 Pa – 4" WC

# LIGHT

Available in 3 different versions to improve find the best balance loading / efficiency according to paint type:

- 1. Collector
- 2. Collector + perfector with dedicated paint polyester
- 3. Collector + perfector with air filtration polyester
- 4. Collector + perfector with fiber glass