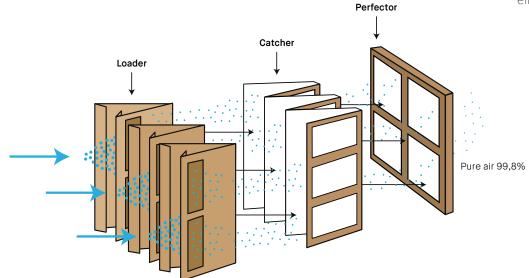

## **HEAVY**

### Loader:

At first, the Loader will filter 74% of the paint.

### Catcher:

Then, the Catcher will stop 24% of the extra paint thanks to its polyester filter.

### Perfector:

And finally, the Perfector will trap the remaining particles to achieve a 99,8% filtration efficiency.