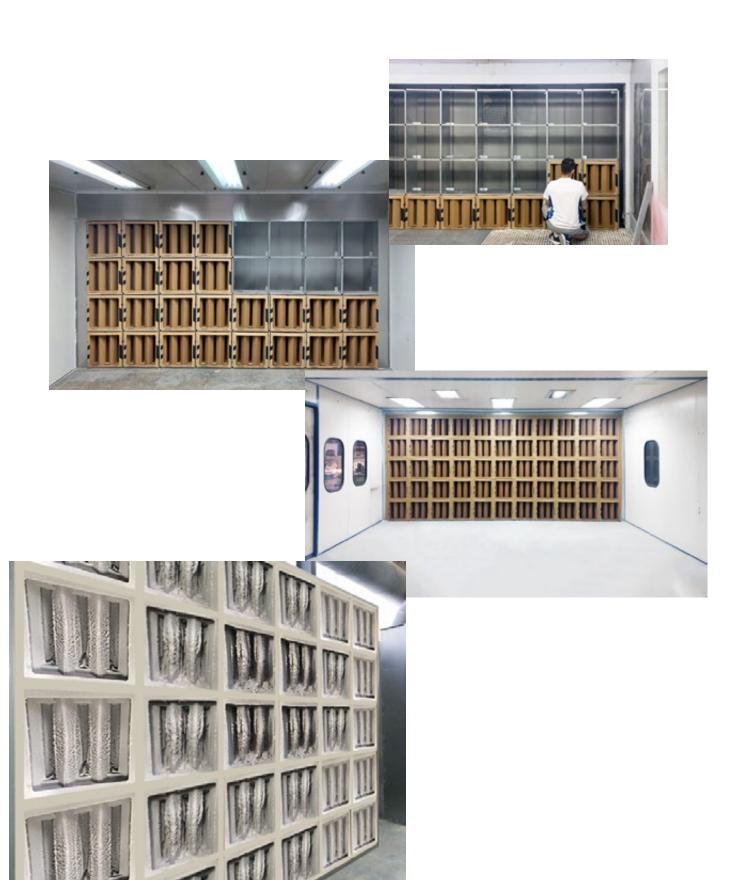

# uCube Cabin Installation

Apply tape all around the frame to maintain the cube.

We offer uCube 500 or uCube 300 depending on the space you have for the installation depth.

# **Spraying Room**

A full filtration wall for all spray booths