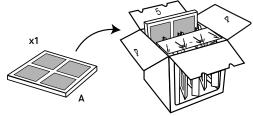

# LIGHT

Available in 3 different versions to improve find the best balance loading / efficiency according to paint type:

- 1. Collector
- 2. Collector + perfector with dedicated paint polyester
- 3. Collector + perfector with air filtration polyester
- 4. Collector + perfector with fiber glass

### Codes:

- 1. Collector: UC300L800
- 2. Collector + perfector with dedicated paint polyester: UC300L801
- 3. Collector + perfector with air filtration polyester: UC300L802
- 4. Collector + perfector with fiber glass: UC300L803

#### Codes:

- 1. Collector: UC500L800
- 2. Collector + perfector with dedicated paint polyester: UC500L801
- 3. Collector + perfector with air filtration polyester : UC500L802
- 4. Collector + perfector with fiber glass: UC500L803