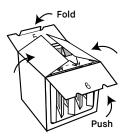

# uCube Cabin Installation

Apply tape all around the frame to maintain the cube.

We offer uCube 500 or uCube 300 depending on the space you have for the installation depth.