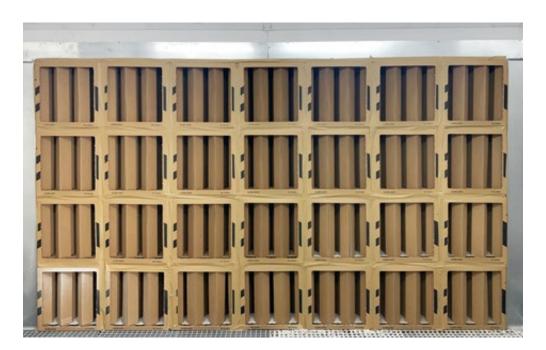

# HEAVY - INSTALLATION GUIDE 300 & 500

Same box, multiple versions adapted to application types.

# uCube Cabin Installation

Apply tape all around the frame to maintain the cube.

We offer uCube 500 or uCube 300 depending on the space you have for the installation depth.

# **Spraying Room**

A full filtration wall for all spray booths