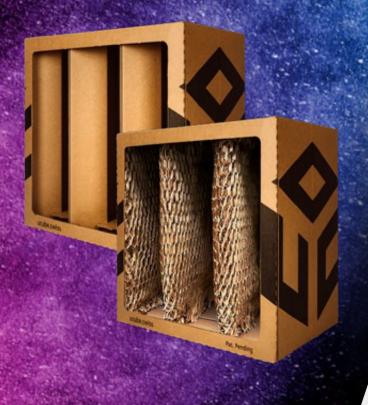

# The Universal Cube

uCube was developed by AEREM, based on the inertia separation technology using the best of the existing and recyclable raw materials, namely cardboard and polyester. The mix of these materials gave the best loading capacity and filtration efficiency. Our universal cube was born in early 2019 and adapted to heavy paints. It is the highest loading capacity filter on the market.

### Collector:

Spraymesh CAPACITY paint collector; 8 layers of woven paper mesh fixed on a strong cardboard structure to create deep deposit areas.